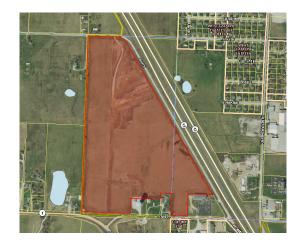

### Property and Area Description:

Bolivar Business Park is a development ready site adjacent to Missouri Highway 13 with high visibility and just half a mile to the on ramp with a daily traffic count of 18,000. Municipal water and sewer, Empire Electric, and fiber optics available immediately. Reduction of cost per acre based on job creation and continued investment. State and County incentives are available. The site was previously used for agriculture as well as parking for equipment when improvements for Highway 13 was taking place.

#### Site Details:

Available Acres: 72.7 Topography: Zoning: Industrial-Heavy Adjacent Avail. Acres: 0 Setting: Within City Limits: Yes