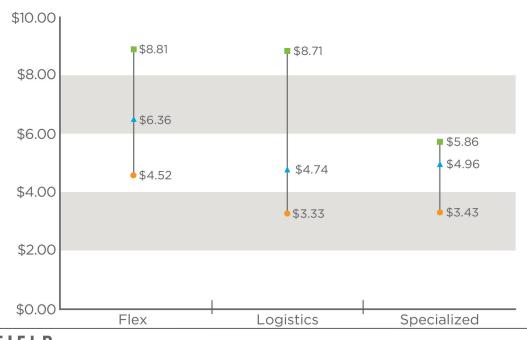

|
| Northwest              | 3,870,339          | 168,374        | 2.7%                     |
| Outlying Greene County | 2,222,270          | 137,200        | 11.4%                    |
| Polk County            | 867,074            | 119,408        | 12.7%                    |
| Southeast              | 108,283            | 0              | 0.0%                     |
| Southwest              | 2,047,133          | 129,423        | 4.7%                     |
| Webster County         | 811,776            | 182,580        | 17.3%                    |
| West Christian County  | 1,850,009          | 47,000         | 2.2%                     |
|                        |                    |                | Source: CoStar Group, In |

## **Asking Lease Rate Range by Type (NNN)**