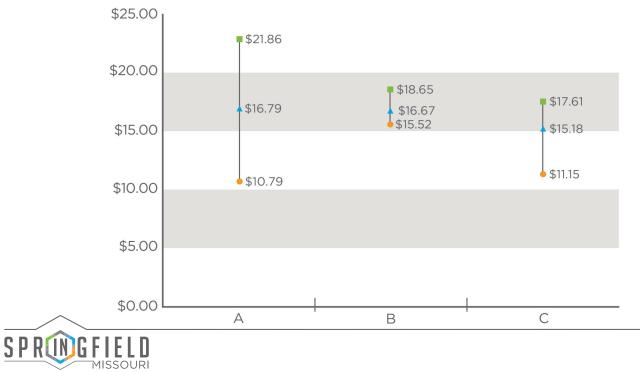

theast              | 2,635,475      | 52,356         | 1.7%                  |
| Northwest              | 693,533        | 58,995         | 6.9%                  |
| Outlying Greene County | 189,516        | 9,301          | 4.1%                  |
| Polk County            | 226,494        | 0              | 0.0%                  |
| Southeast              | 2,434,515      | 158,193        | 5.0%                  |
| Southwest              | 1,303,622      | 84,224         | 5.6%                  |
| Webster County         | 132,148        | 2,859          | 2.2%                  |
| West Christian County  | 430,931        | 9,994          | 2.0%                  |
|                        |                |                | Source: CoStar Group, |

Asking Lease Rate Range by Type (NNN)