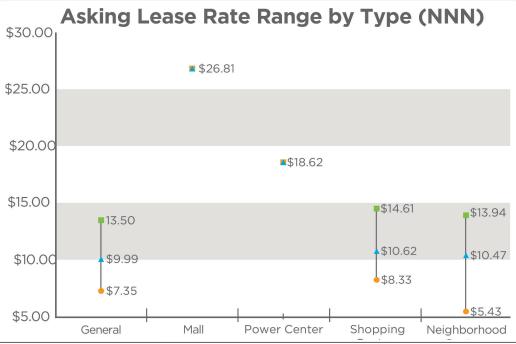

,793              | 2.0%                     |
| Northwest              | 2,678,155      | 182,286              | 4.9%                     |
| Outlying Greene County | 2,380,377      | 89,779               | 2.6%                     |
| Polk County            | 1,119,570      | 82,417               | 5.8%                     |
| Southeast              | 5,951,035      | 394,438              | 4.1%                     |
| Southwest              | 4,663,926      | 290,781              | 5.9%                     |
| Webster County         | 1,173,863      | 49,788               | 1.5%                     |
| West Christian County  | 2,015,522      | 100,931              | 2.4%                     |
|                        |                |                      | Source: CoStar Group, Ir |